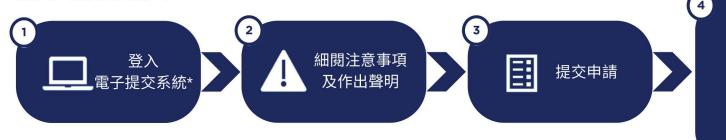

# 仲等?

請即選用電子提交系統 https://ess-public.oro.gov.hk

只需4個步驟,已獲解除破產的破產人便可向破產管理署署長(受託人)申請《不會就高等法院簽發破產解除證明書提出反對的確認信》。

\*系統會以電話短訊/電郵方式向破產人發送一次性密碼,因此破產人必須通知破產管理署其最新的 流動電話號碼/電郵地址。 下載並帶同已列印的確認信到 位於高等法院大樓低層一樓 (LG1)的高等法院登記處 申請破產解除證明書